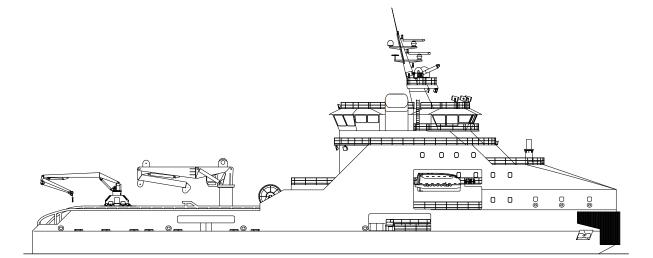

| Overall Length |             |
|----------------|-------------|
| Molded Breadth | 66′         |
| Molded Depth   |             |
| Bollard Pull   | Min 165 ST  |
| Fuel Oil (98%) | 436,148 gal |

| Fresh Water                                        | 72,383 gal                                                 |
|----------------------------------------------------|------------------------------------------------------------|
| Capacity                                           | 3,197 ST DWT                                               |
| Berths                                             | 27+                                                        |
| PropulsionDiese<br>2 x ABB Azipod or Ro<br>azimuth | el-electric drive,<br>olls Royce ARC1<br>ning stern drives |









MAIN DECK



OUTBOARD PROFILE