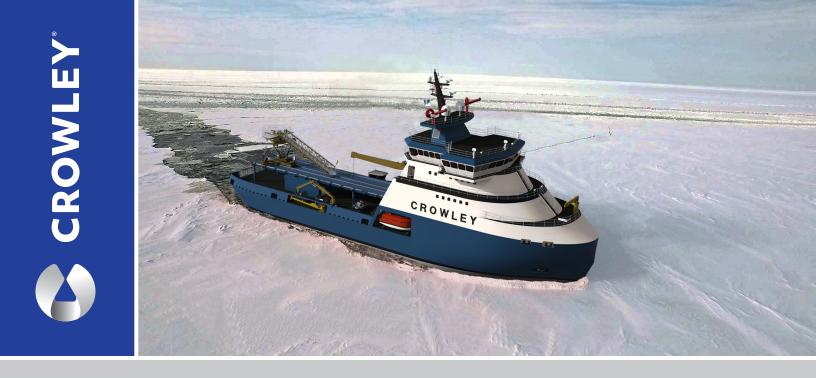

## 269' x 66' AHTS Workboat

The 269' AHTS Workboat is a next generation anchor handler tug supply vessel, designed to support drill and exploration operations in extreme Arctic and Antarctic waters. This vessel meets Polar Class 3 requirements for unlimited operations in the Arctic environment. Propulsion can range from conventional mechanical drive through diesels to diesel-electric propulsion with azimuthing stern drives or Voith VSP units with integral roll dampening capability. A gantry crane or a pair of rail cranes or fixed cranes may be installed.

The vessel is designed with full FFV-1 firefighting capability, is DP2 equipped for station keeping, has provision storage for up to 40 days duration, and is outfitted as an Oil Recovery Vessel Class 1. Anchor handling capability is optimized while maintaining the capability to carry up to 661 ST of deck cargo. The bridge is spacious with separate consoles for ship handling and winch controls aft, a DP console and sufficient room for installation of charterer's equipment module. A lounge, offices for the ship's crew and the charterer, outside staterooms with individual heads, and a hospital capable of handling up to two individuals at a time is provided. Crew accommodations can be adjusted to suit client requirements.