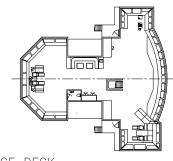

all Dimensions**

| Overall Length |             |
|----------------|-------------|
| Molded Breadth | 66′         |
| Molded Depth   |             |
| Bollard Pull   | Min 165 ST  |
| Fuel Oil (98%) | 436,148 gal |

| Fresh Water                                        | 72,383 gal                                                 |
|----------------------------------------------------|------------------------------------------------------------|
| Capacity                                           | 3,197 ST DWT                                               |
| Berths                                             | 27+                                                        |
| PropulsionDiese<br>2 x ABB Azipod or Ro<br>azimuth | el-electric drive,<br>olls Royce ARC1<br>ning stern drives |









MAIN DECK



OUTBOARD PROFILE