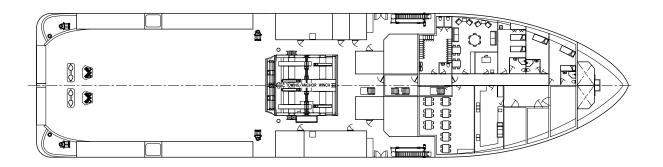

Dimensions**

| Overall Length |             |
|----------------|-------------|
| Molded Breadth | 66′         |
| Molded Depth   |             |
| Bollard Pull   | Min 165 ST  |
| Fuel Oil (98%) | 436,148 gal |

| Fresh Water                                        | 72,383 gal                                                 |
|----------------------------------------------------|------------------------------------------------------------|
| Capacity                                           | 3,197 ST DWT                                               |
| Berths                                             | 27+                                                        |
| PropulsionDiese<br>2 x ABB Azipod or Ro<br>azimuth | el-electric drive,<br>olls Royce ARC1<br>ning stern drives |









MAIN DECK



OUTBOARD PROFILE