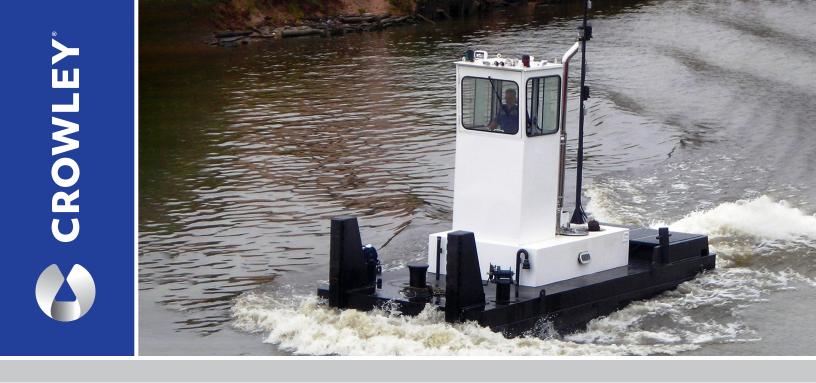

## 25' x 10' Truckable Workboat

The 25' Truckable Workboat is designed for over-the-road transportation, with a maximum breadth of 10-ft over the guards. The deckhouse folds forward to minimize height during transport, with a height of less than 11-ft from keel to top of the fixed push knees.

The Workboat is fitted with push knees forward, as well as a pair of wire winches to secure to a float or barge. A single diesel provides propulsion power to a fixed pitch propeller. Flanking rudders provide excellent maneuverability. Twin diesel propulsion is available in a version that is 13-ft over the guards.