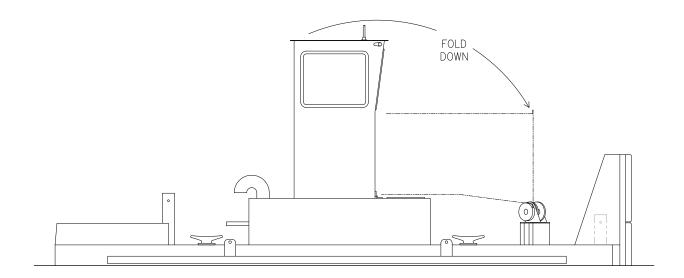

## 25' x 10' Truckable Workboat

The 25' Truckable Workboat is designed for over-the-road transportation, with a maximum breadth of 10-ft over the guards. The deckhouse folds forward to minimize height during transport, with a height of less than 11-ft from keel to top of the fixed push knees.

MAIN DECK

OUTBOARD PROFILE