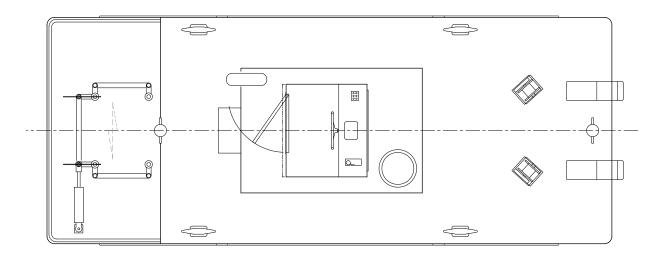

The Workboat is fitted with push knees forward, as well as a pair of wire winches to secure to a float or barge. A single diesel provides propulsion power to a fixed pitch propeller. Flanking rudders provide excellent maneuverability. Twin diesel propulsion is available in a version that is 13-ft over the guards.

MAIN DECK

OUTBOARD PROFILE