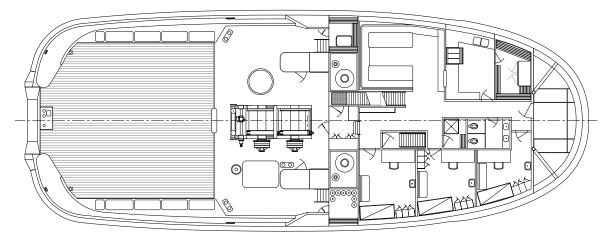

Length  | 111'-5"         |
|----------------|-----------------|
| Molded Breadth | 42′-8″          |
| Molded Depth   | 18′-1″          |
| Construction   | Steel           |
| Light Draft1   | 6′-5″ amidships |
| Bollard Pull   | 178,000 lbs     |
| Fuel Oil       | 117,00 gal      |
| Lube Oil       | 500 gal         |
| Berths         | 15              |

| Main Engines2 x CAT 3516C             |
|---------------------------------------|
| Auxiliary Engines2 x CAT C9, 215 kW   |
| HorsepowerUp to 6,300 BHP             |
| Propulsion 2 x Niigata ZP-41 Z-Drives |
| Hawser WinchFwd-JonRie Series 230     |
| Aft-JonRie Series 522                 |
| Double Drum                           |
| Tonnage(Reg) <200                     |
| (Int'l) <500                          |





BRIDGE DECK



MAIN DECK



OUTBOARD PROFILE