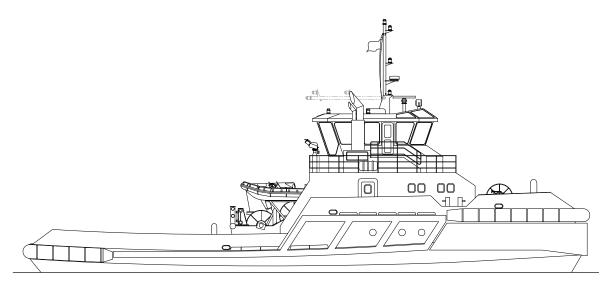

'-5"         |
|----------------|-----------------|
| Molded Breadth | 42′-8″          |
| Molded Depth   | 18′-1″          |
| Construction   | Steel           |
| Light Draft1   | 6′-5″ amidships |
| Bollard Pull   | 178,000 lbs     |
| Fuel Oil       | 117,00 gal      |
| Lube Oil       | 500 gal         |
| Berths         | 15              |

| Main Engines2 x CAT 3516C             |
|---------------------------------------|
| Auxiliary Engines2 x CAT C9, 215 kW   |
| HorsepowerUp to 6,300 BHP             |
| Propulsion 2 x Niigata ZP-41 Z-Drives |
| Hawser WinchFwd-JonRie Series 230     |
| Aft-JonRie Series 522                 |
| Double Drum                           |
| Tonnage(Reg) <200                     |
| (Int'l) <500                          |





BRIDGE DECK



MAIN DECK



OUTBOARD PROFILE