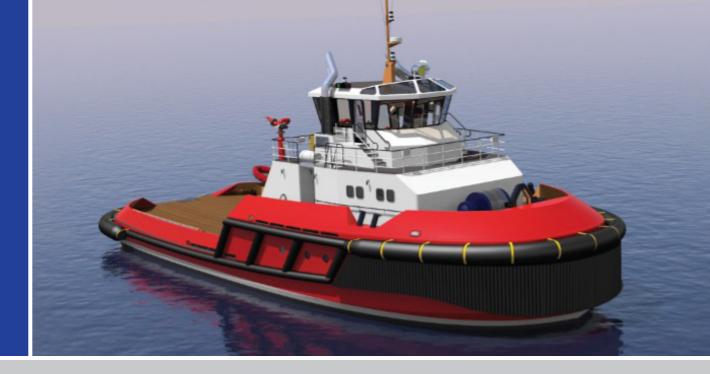

## 111' x 43' Multi-Purpose Tug

This vessel is designed to perform Harbor Ship Assist, Open Water Escort, Salvage and Open Water Line Haul. A half Foc'sle arrangement forward creates a higher freeboard for open water operations in weather while keeping the bow escort winch low to the waterline. A deep skeg forward maximizes escort performance without compromising vessel maneuverability.

There is a single drum escort winch forward for escort work and a double drum winch aft for towing, light anchor and salvage work. Twin capstans/vertical catheads handle lines and anchor chain are also installed. For salvage work, there is a large Heila Model 170 knuckle-telescoping boom crane located aft. A RIB rescue/work boat is stowed just aft of the deckhouse and Niigata Z-Drives fitted with slipping clutches allow fire pump installation off each Caterpillar 3516 C Main Engine. There is 360 degree visibility from the helm, with control stations forward and aft. The Main Deck includes a large provisions storage area for ready access. Staterooms, a Galley, and Mess can accommodate a crew of up to 15.