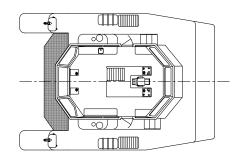

ns**

| Molded Length  | 111'-5"         |
|----------------|-----------------|
| Molded Breadth | 42′-8″          |
| Molded Depth   | 18′-1″          |
| Construction   | Steel           |
| Light Draft1   | 6′-5″ amidships |
| Bollard Pull   | 178,000 lbs     |
| Fuel Oil       | 117,00 gal      |
| Lube Oil       | 500 gal         |
| Berths         | 15              |

| Main Engines2 x CAT 3516C             |
|---------------------------------------|
| Auxiliary Engines2 x CAT C9, 215 kW   |
| HorsepowerUp to 6,300 BHP             |
| Propulsion 2 x Niigata ZP-41 Z-Drives |
| Hawser WinchFwd-JonRie Series 230     |
| Aft-JonRie Series 522                 |
| Double Drum                           |
| Tonnage(Reg) <200                     |
| (Int'l) <500                          |





BRIDGE DECK



MAIN DECK



OUTBOARD PROFILE