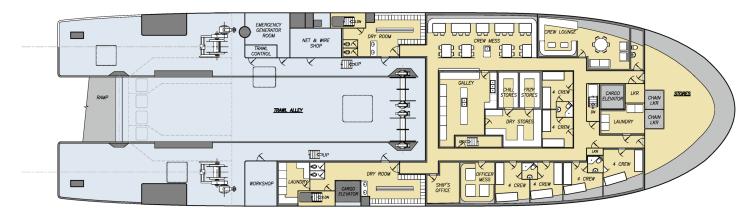

## 210' x 60' Factory Freezer-Trawler Concept

This concept design is a steel-hull factory freezer-trawler with a high-efficiency single-chine hull and an integrated bulbous bow. It is designed for operations in the Bering Sea with a heavy ice belt forward and equipment and features to maximize productivity and safety. The hull is configured with a large freezer hold, with refrigeration machinery, engine room, fuel deep tanks and steering compartments aft. The main deck features a large processing space with four fish bins, storage, and auxiliary machinery spaces. The efficient trawling arrangement includes two locker rooms, three net reels, two trawl winches, a net platform and a stern ramp. Accommodations are in three levels with a mix of four, two, and one-person staterooms. The wheelhouse features 360° visibility and a dedicated trawl station.