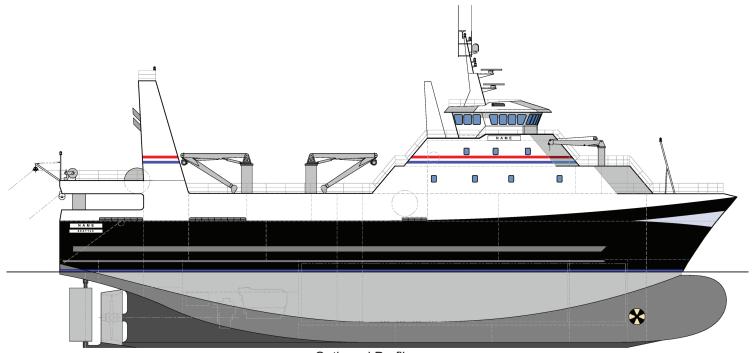

## 210' x 60' Factory Freezer-Trawler Concept

This concept design is a steel-hull factory freezer-trawler with a high-efficiency single-chine hull and an integrated bulbous bow. It is designed for operations in the Bering Sea with a heavy ice belt forward and equipment and features to maximize productivity and safety. The hull is configured with a large freezer hold, with refrigeration machinery, engine room, fuel deep tanks and steering compartments aft. The main deck features a large processing space with four fish bins, storage, and auxiliary machinery spaces. The efficient trawling arrangement includes two locker rooms, three net reels, two trawl winches, a net platform and a stern ramp. Accommodations are in three levels with a mix of four, two, and one-person staterooms. The wheelhouse features 360° visibility and a dedicated trawl station.

**Outboard Profile** 

Trawl Deck