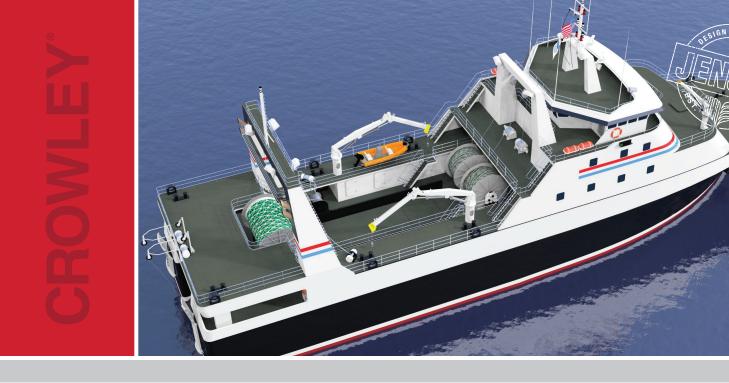

## 210' x 60' Factory Freezer-Trawler Concept

This concept design is a steel-hull factory freezer-trawler with a high-efficiency single-chine hull and an integrated bulbous bow. It is designed for operations in the Bering Sea with a heavy ice belt forward and equipment and features to maximize productivity and safety. The hull is configured with a large freezer hold, with refrigeration machinery, engine room, fuel deep tanks and steering compartments aft. The main deck features a large processing space with four fish bins, storage, and auxiliary machinery spaces. The efficient trawling arrangement includes two locker rooms, three net reels, two trawl winches, a net platform and a stern ramp. Accommodations are in three levels with a mix of four, two, and one-person staterooms. The wheelhouse features 360° visibility and a dedicated trawl station.