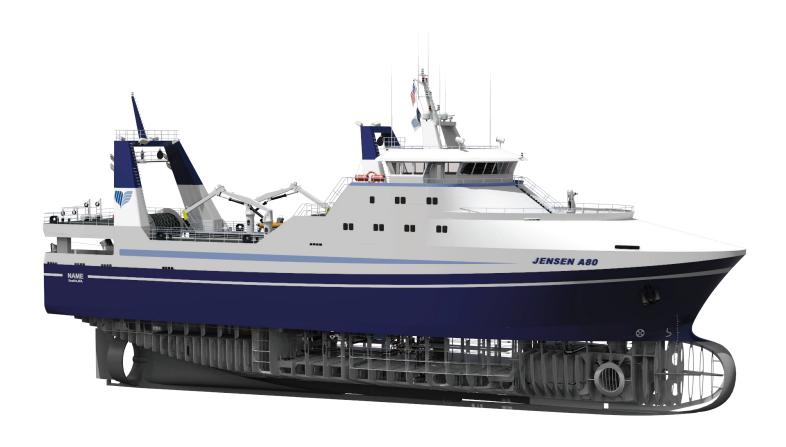

## FTF-25860

## 258' Fishing Trawler

Crowley's engineering services team delivers a full range of marine and engineering solutions. This includes detail and conceptual design, shipyard management, and on-site consulting services for all types of marine projects anywhere in the world. Our vessel design and marine engineering services are both extraordinary and cost effective. No matter the size and scope of your marine project, our professionals will help you achieve your objectives in the safest and most efficient manner possible.