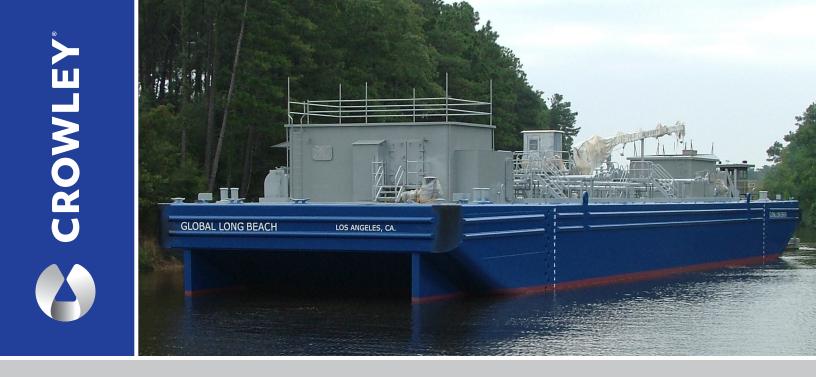

## 190' x 42' Petroleum Bunker Barge

This 190' x 42' Petroleum Bunker Barge is designed to transfer fuel oil and lube oil between shore facilities and to off-load to other vessels. The barge meets ABS and USCG regulatory requirements for a double-hull oil tank barge and is equipped with an aft auxiliary machinery space. A forward deck house serves as an office/day room.

## **Specification Highlights**

| Length190 | )'        |
|-----------|-----------|
| Breadth   | )'        |
| Depth13   | <i>,,</i> |

| Fuel Cargo     | 6,950 bbls              |
|----------------|-------------------------|
| Lube Oil Cargo |                         |
| Class          | . ABS A1 Oil Tank Barge |