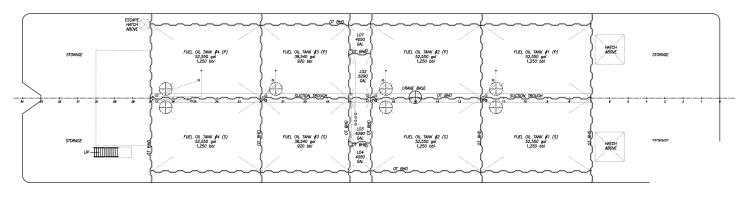

HOLD PLAN

## **Specification Highlights**

| Length190 | )'        |
|-----------|-----------|
| Breadth   | )'        |
| Depth13   | <i>,,</i> |

| Fuel Cargo     | 6,950 bbls              |
|----------------|-------------------------|
| Lube Oil Cargo |                         |
| Class          | . ABS A1 Oil Tank Barge |