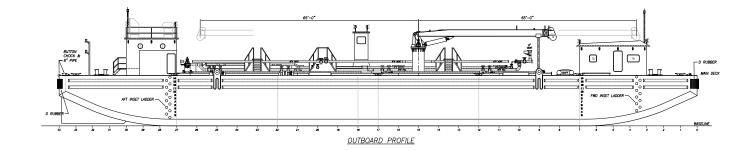

## 190' x 42' Petroleum Bunker Barge

This 190' x 42' Petroleum Bunker Barge is designed to transfer fuel oil and lube oil between shore facilities and to off-load to other vessels. The barge meets ABS and USCG regulatory requirements for a double-hull oil tank barge and is equipped with an aft auxiliary machinery space. A forward deck house serves as an office/day room.

## **Specification Highlights**

| Length190 | )'        |
|-----------|-----------|
| Breadth   | )'        |
| Depth13   | <i>,,</i> |

| Fuel Cargo     | 6,950 bbls              |
|----------------|-------------------------|
| Lube Oil Cargo |                         |
| Class          | . ABS A1 Oil Tank Barge |