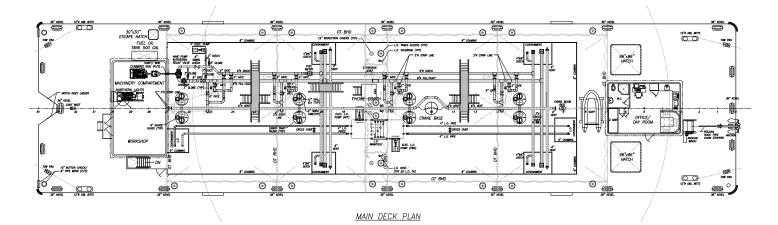

## 190' x 42' Petroleum Bunker Barge

This 190' x 42' Petroleum Bunker Barge is designed to transfer fuel oil and lube oil between shore facilities and to off-load to other vessels. The barge meets ABS and USCG regulatory requirements for a double-hull oil tank barge and is equipped with an aft auxiliary machinery space. A forward deck house serves as an office/day room.

## **Specification Highlights**

| Length190 | )'        |
|-----------|-----------|
| Breadth   | )'        |
| Depth13   | <i>,,</i> |

| Fuel Cargo     | 6,950 bbls              |
|----------------|-------------------------|
| Lube Oil Cargo |                         |
| Class          | . ABS A1 Oil Tank Barge |