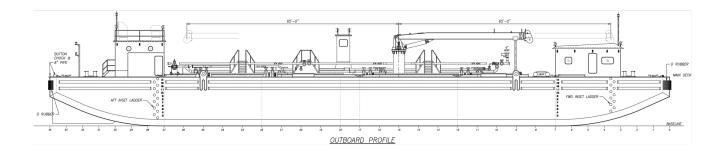

## 190' x 46' Petroleum Bunker Barge

This 190' x 46' Petroleum Bunker Barge is designed to transfer fuel oil and lube oil between shore facilities and to off-load to other vessels. The barge is completely outfitted to meet ABS and USCG regulatory requirements for a double-hull oil tank barge and is equipped with an aft auxiliary machinery space. A forward deck house serves as an office/day room.

## **Specification Highlights**

| Length 190' | Fuel Cargo9,158 bbls       |
|-------------|----------------------------|
| Breadth46'  | Lube Oil Cargo             |
| Depth15'    | Gross Tonnage1004 ITC      |
| Draft8'-7'  | ClassABS A1 Oil Tank Barge |