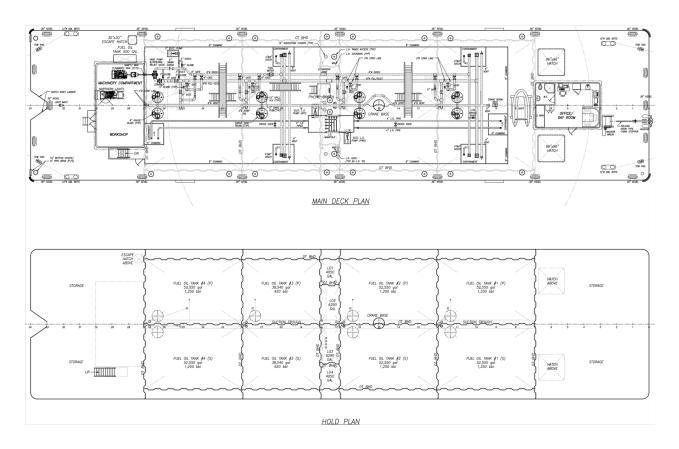

## 190' x 46' Petroleum Bunker Barge

This 190' x 46' Petroleum Bunker Barge is designed to transfer fuel oil and lube oil between shore facilities and to off-load to other vessels. The barge is completely outfitted to meet ABS and USCG regulatory requirements for a double-hull oil tank barge and is equipped with an aft auxiliary machinery space. A forward deck house serves as an office/day room.

## **Specification Highlights**

| Length 190' | Fuel Cargo9,158 bbls       |
|-------------|----------------------------|
| Breadth46'  | Lube Oil Cargo             |
| Depth15'    | Gross Tonnage1004 ITC      |
| Draft8'-7'  | ClassABS A1 Oil Tank Barge |