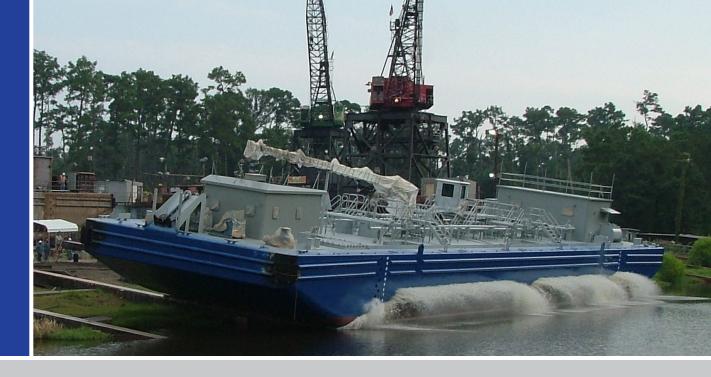

## 190' x 46' Petroleum Bunker Barge

This 190' x 46' Petroleum Bunker Barge is designed to transfer fuel oil and lube oil between shore facilities and to off-load to other vessels. The barge is completely outfitted to meet ABS and USCG regulatory requirements for a double-hull oil tank barge and is equipped with an aft auxiliary machinery space. A forward deck house serves as an office/day room.