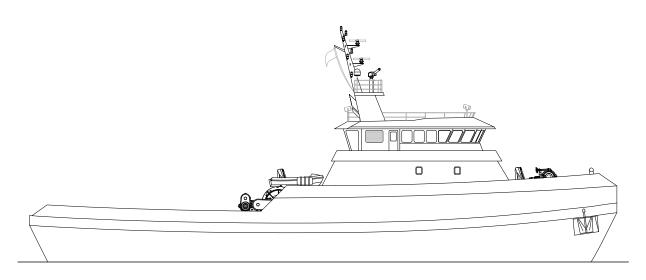

## 151' x 44' Line Haul Tug

The 151' x 44' Line Haul Tug is designed to accommodate a variety of propulsion packages, both conventional and Z-drive. The baseline Z-drive configuration comes equipped with 6056 kW (8120 HP) and twin Schottel 3030 drive units, providing a bollard pull of 110 to 121 short tons. Dynamic positioning (DP1 or DP2) is an available option. To protect the environment, this design is equipped with a double hull in way of oil tanks. Special construction techniques have been designed into the vessel, reducing both cost and time of construction.

BRIDGE DECK

MAIN DECK

OUTBOARD PROFILE