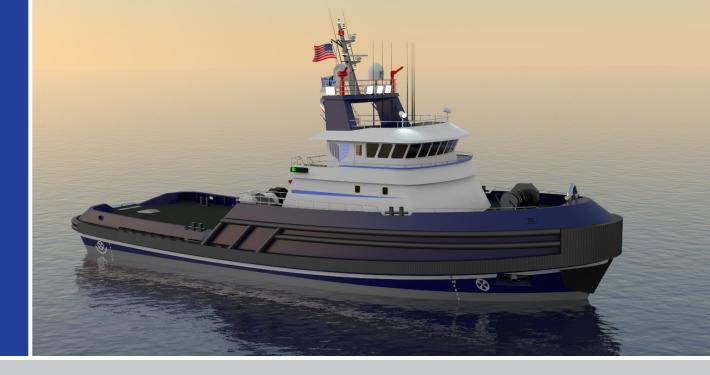

## 151' x 44' Line Haul Tug

The 151' x 44' Line Haul Tug is designed to accommodate a variety of propulsion packages, both conventional and Z-drive. The baseline Z-drive configuration comes equipped with 6056 kW (8120 HP) and twin Schottel 3030 drive units, providing a bollard pull of 110 to 121 short tons. Dynamic positioning (DP1 or DP2) is an available option. To protect the environment, this design is equipped with a double hull in way of oil tanks. Special construction techniques have been designed into the vessel, reducing both cost and time of construction.

The generous accommodation spaces are laid out in a simple plan, providing easy access and escape paths. Berthing accommodates up to fifteen crew members and supernumerary personnel. An entry vestibule with washroom is arranged to keep accommodation spaces clean. The pilothouse provides near 360-degree visibility, with a deep visor and angled windows to reduce glare.