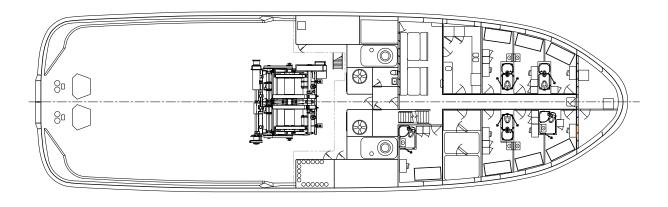

The generous accommodation spaces are laid out in a simple plan, providing easy access and escape paths. Berthing accommodates up to fifteen crew members and supernumerary personnel. An entry vestibule with washroom is arranged to keep accommodation spaces clean. The pilothouse provides near 360-degree visibility, with a deep visor and angled windows to reduce glare.

BRIDGE DECK

MAIN DECK

OUTBOARD PROFILE