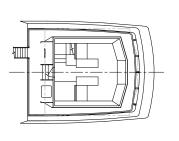

|

| Double-Drum Winch JonRie Series 500                                           |
|-------------------------------------------------------------------------------|
| Headline WinchJonRie Series 200                                               |
| Tonnage99 US Regulatory<br>494 International                                  |
| HorsepowerTotal 5358 @ 900 RPM                                                |
| Main Propulsion2 x GE 8L250                                                   |
| Z-Drive Thrusters2 x Schottel 1515FP,<br>2600 MM Diameter Stainless Propeller |
| Ship's Service Power2 x John Deere<br>6081A/ Kohler Generators, 180 kW        |
| Emergency Tow Line600'-7" Dyneema<br>Towing Package                           |







BRIDGE DECK

FOC'SLE DECK



MAIN DECK



OUTBOARD PROFILE