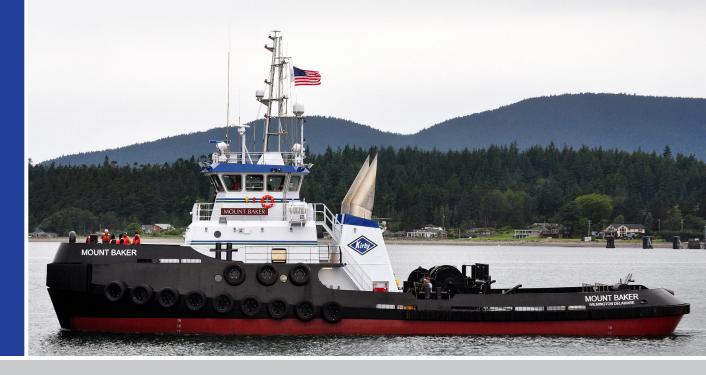

## 120' x 35' Line Haul Tug

This 120' x 35' Line Haul Tug is based on the successful Titan class tugboats as part of Crowley's continued commitment to meeting the ocean towing needs of its project management customers. Powered by twin GE 8L250 EPA Tier II engines, each rated at 2679 HP/1999KW @ 900 RPM, the ABS Maltese Cross A1, Towing Service, Machinery-Classed vessel consumes significantly less fuel and enjoys much lower maintenance costs than other equivalently powered oceangoing tugboats. The tug is fitted with a pair of Schottel 1515 Z-drive units for superior maneuverability of tows in port and in close quarters. Measuring 494 International tons and 99 US Regulatory tons, the tug is qualified to sail in all U.S and worldwide waters with the smallest possible crew.

## **Overall Dimensions**

| Overall Length120'                                                            |
|-------------------------------------------------------------------------------|
| Molded Breadth35'                                                             |
| Molded Depth21'                                                               |
| Bollard Pull80 ST                                                             |
| Crew Complement 4-11                                                          |
| Certifications ABS + A1,<br>AMS Machinery Class,<br>Towing Service All Oceans |
| Navigation Equipment Dual Radars,<br>Satellite Communication, VHF Radios      |
| Fuel Capacity154,914 gal                                                      |
| Fresh Water14,058 gal                                                         |

| Double-Drum Winch JonRie Series 500                                           |
|-------------------------------------------------------------------------------|
| Headline WinchJonRie Series 200                                               |
| Tonnage99 US Regulatory<br>494 International                                  |
| HorsepowerTotal 5358 @ 900 RPM                                                |
| Main Propulsion2 x GE 8L250                                                   |
| Z-Drive Thrusters2 x Schottel 1515FP,<br>2600 MM Diameter Stainless Propeller |
| Ship's Service Power2 x John Deere<br>6081A/ Kohler Generators, 180 kW        |
| Emergency Tow Line600'-7" Dyneema<br>Towing Package                           |