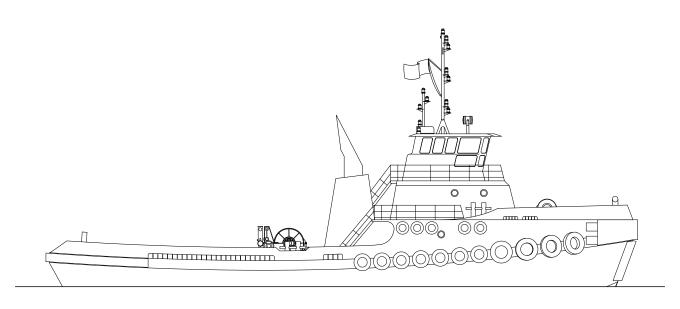

|

| Double-Drum Winch JonRie Series 500                                           |
|-------------------------------------------------------------------------------|
| Headline WinchJonRie Series 200                                               |
| Tonnage99 US Regulatory<br>494 International                                  |
| HorsepowerTotal 5358 @ 900 RPM                                                |
| Main Propulsion2 x GE 8L250                                                   |
| Z-Drive Thrusters2 x Schottel 1515FP,<br>2600 MM Diameter Stainless Propeller |
| Ship's Service Power2 x John Deere<br>6081A/ Kohler Generators, 180 kW        |
| Emergency Tow Line600'-7" Dyneema<br>Towing Package                           |







BRIDGE DECK

FOC'SLE DECK



MAIN DECK



OUTBOARD PROFILE