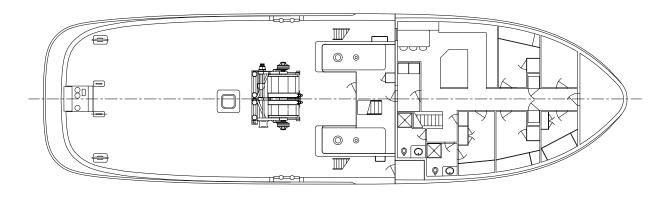

|

| Double-Drum Winch JonRie Series 500                                           |
|-------------------------------------------------------------------------------|
| Headline WinchJonRie Series 200                                               |
| Tonnage99 US Regulatory<br>494 International                                  |
| HorsepowerTotal 5358 @ 900 RPM                                                |
| Main Propulsion2 x GE 8L250                                                   |
| Z-Drive Thrusters2 x Schottel 1515FP,<br>2600 MM Diameter Stainless Propeller |
| Ship's Service Power2 x John Deere<br>6081A/ Kohler Generators, 180 kW        |
| Emergency Tow Line600'-7" Dyneema<br>Towing Package                           |







BRIDGE DECK

FOC'SLE DECK



MAIN DECK



OUTBOARD PROFILE