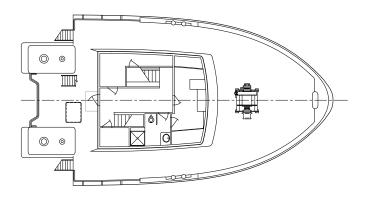

|

| Double-Drum Winch JonRie Series 500                                           |
|-------------------------------------------------------------------------------|
| Headline WinchJonRie Series 200                                               |
| Tonnage99 US Regulatory<br>494 International                                  |
| HorsepowerTotal 5358 @ 900 RPM                                                |
| Main Propulsion2 x GE 8L250                                                   |
| Z-Drive Thrusters2 x Schottel 1515FP,<br>2600 MM Diameter Stainless Propeller |
| Ship's Service Power2 x John Deere<br>6081A/ Kohler Generators, 180 kW        |
| Emergency Tow Line600'-7" Dyneema<br>Towing Package                           |







BRIDGE DECK

FOC'SLE DECK



MAIN DECK



OUTBOARD PROFILE