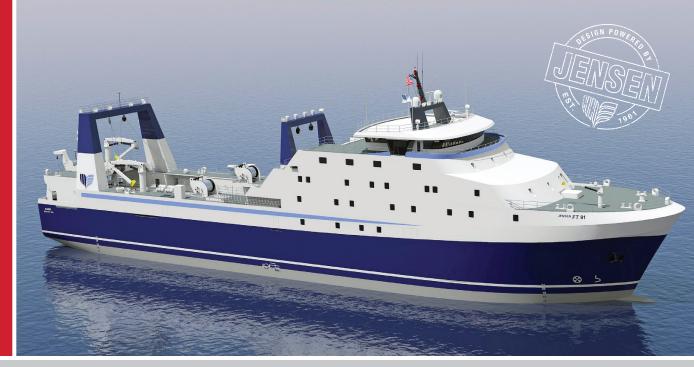

## FTF-29964

## 299' Fishing Trawler

Crowley's engineering services team delivers a full range of marine and engineering solutions. This includes detail and conceptual design, shipyard management, and on-site consulting services for all types of marine projects anywhere in the world. Our vessel design and marine engineering services are both extraordinary and cost effective. No matter the size and scope of your marine project, our professionals will help you achieve your objectives in the safest and most efficient manner possible.

## **Vessel Specifications**

## **Overall Dimensions**

| Length | 299'-2" | Hold Capacity | 150,425 cu ft                |
|--------|---------|---------------|------------------------------|
| Beam   | 64'-0"  |               | (Freezer and fishmeal holds) |
| Depth  | 29'-6"  | Factory       | Yes                          |
| 1      |         | Berths        | 152                          |