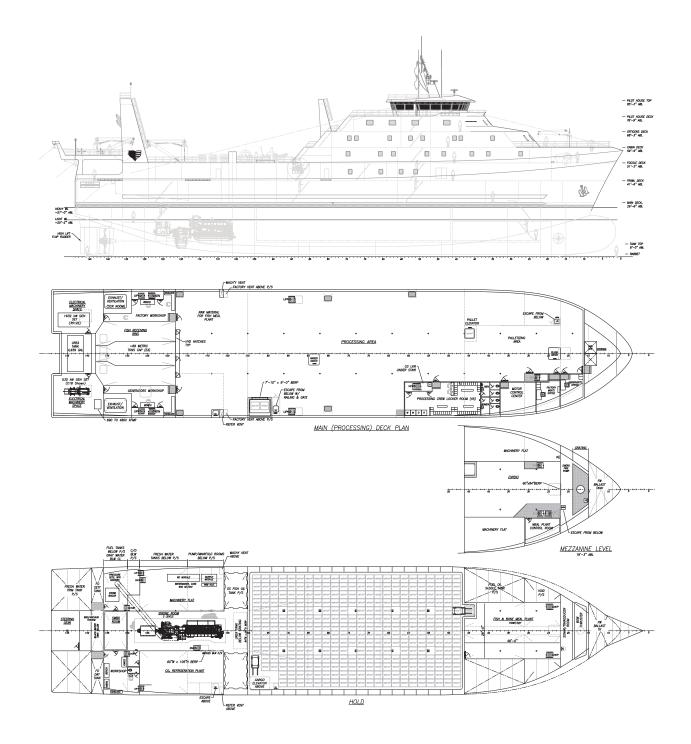

## FTF-29964

## 299' Fishing Trawler

Crowley's engineering services team delivers a full range of marine and engineering solutions. This includes detail and conceptual design, shipyard management, and on-site consulting services for all types of marine projects anywhere in the world. Our vessel design and marine engineering services are both extraordinary and cost effective. No matter the size and scope of your marine project, our professionals will help you achieve your objectives in the safest and most efficient manner possible.

## **Vessel Specifications**

## **Overall Dimensions**

| Length | 299'-2" | Hold Capacity | 150,425 cu ft                |
|--------|---------|---------------|------------------------------|
| Beam   | 64'-0"  |               | (Freezer and fishmeal holds) |
| Depth  | 29'-6"  | Factory       | Yes                          |
| 1      |         | Berths        | 152                          |