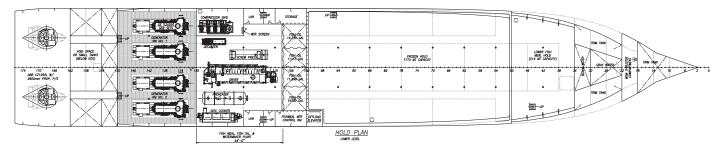

## **Overall Dimensions**

| Length | 352'-0" | Hold Capacity | 109,300 cu ft                |
|--------|---------|---------------|------------------------------|
| Beam   | 60'-0"  |               | (Freezer and fishmeal holds) |
| Depth  | 24'-0"  | Factory       | Yes                          |
| 20011  | 2. 0    | Berths        | 155                          |