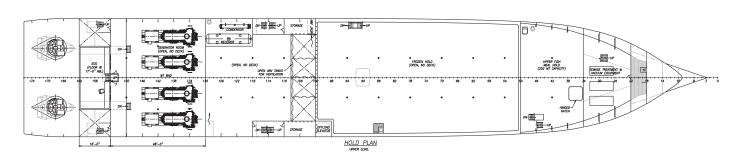

## **Overall Dimensions**

| Length | 352'-0" | Hold Capacity | 109,300 cu ft                |
|--------|---------|---------------|------------------------------|
| Beam   | 60'-0"  |               | (Freezer and fishmeal holds) |
| Depth  | 24'-0"  | Factory       | Yes                          |
| 20011  | 2. 0    | Berths        | 155                          |