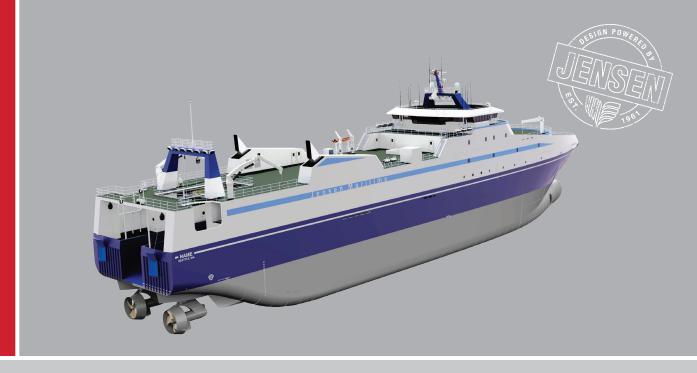

## FTF-35260

## 352' Fishing Trawler

Crowley's engineering services team delivers a full range of marine and engineering solutions. This includes detail and conceptual design, shipyard management, and on-site consulting services for all types of marine projects anywhere in the world. Our vessel design and marine engineering services are both extraordinary and cost effective. No matter the size and scope of your marine project, our professionals will help you achieve your objectives in the safest and most efficient manner possible.

## **Overall Dimensions**

| Length | 352'-0" | Hold Capacity | 109,300 cu ft                |
|--------|---------|---------------|------------------------------|
| Beam   | 60'-0"  |               | (Freezer and fishmeal holds) |
| Depth  | 24'-0"  | Factory       | Yes                          |
| 20011  | 2. 0    | Berths        | 155                          |