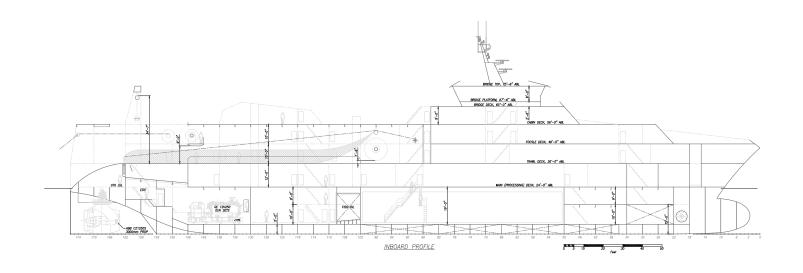

## **Overall Dimensions**

| Length | 352'-0" | Hold Capacity | 109,300 cu ft                |
|--------|---------|---------------|------------------------------|
| Beam   | 60'-0"  |               | (Freezer and fishmeal holds) |
| Depth  | 24'-0"  | Factory       | Yes                          |
| 20011  | 2. 0    | Berths        | 155                          |