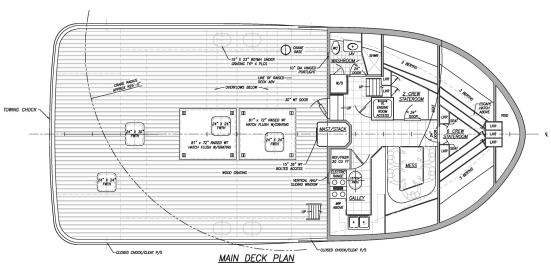

## FVC-06028

## 60' Crabber

Crowley's engineering services team delivers a full range of marine and engineering solutions. This includes detail and conceptual design, shipyard management, and on-site consulting services for all types of marine projects anywhere in the world. Our vessel design and marine engineering services are both extraordinary and cost effective. No matter the size and scope of your marine project, our professionals will help you achieve your objectives in the safest and most efficient manner possible.

## **Overall Dimensions**

| Length, Overall (Over Guards) | 60'-3"  | Breadth, Over Guards                | 28'-1"   |
|-------------------------------|---------|-------------------------------------|----------|
| Length, Molded                | 59'-11" | Depth, Molded Amidships to Main Dec | k 10'-6" |
| Breadth, Molded               | 27'-6"  | Gross Tonnage, US Reg               | <200 GRT |