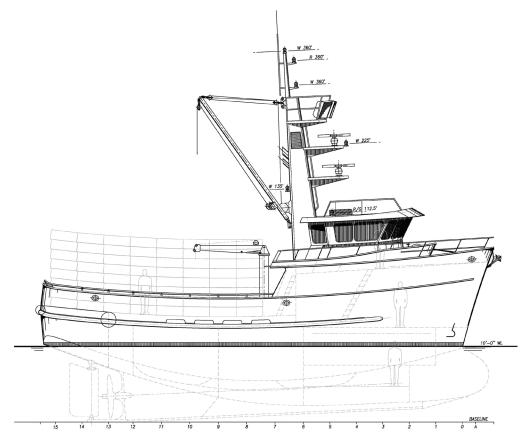

## FVC-06028

## 60' Crabber

Crowley's engineering services team delivers a full range of marine and engineering solutions. This includes detail and conceptual design, shipyard management, and on-site consulting services for all types of marine projects anywhere in the world. Our vessel design and marine engineering services are both extraordinary and cost effective. No matter the size and scope of your marine project, our professionals will help you achieve your objectives in the safest and most efficient manner possible.

## **Overall Dimensions**

| Length, Overall (Over Guards) | 60'-3"  | Breadth, Over Guards                | 28'-1"   |
|-------------------------------|---------|-------------------------------------|----------|
| Length, Molded                | 59'-11" | Depth, Molded Amidships to Main Dec | k 10'-6" |
| Breadth, Molded               | 27'-6"  | Gross Tonnage, US Reg               | <200 GRT |