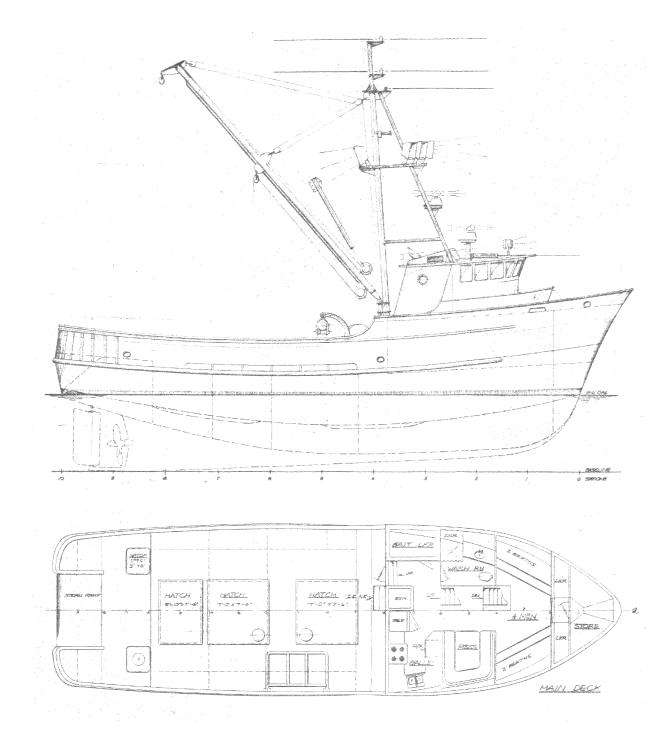

## FVC-07221

## 72' Crabber

Crowley's engineering services team delivers a full range of marine and engineering solutions. This includes detail and conceptual design, shipyard management, and on-site consulting services for all types of marine projects anywhere in the world. Our vessel design and marine engineering services are both extraordinary and cost effective. No matter the size and scope of your marine project, our professionals will help you achieve your objectives in the safest and most efficient manner possible.

## **Vessel Specifications**

## **Overall Dimensions**

| Length Overall | 72'-0" | Hold Capacity | 2,734 cu ft |
|----------------|--------|---------------|-------------|
| Beam           | 21'-0" | Fuel Oil      | 6,350 gal   |
| Depth          | 10'-3" | Fresh Water   | 1,150 gal   |