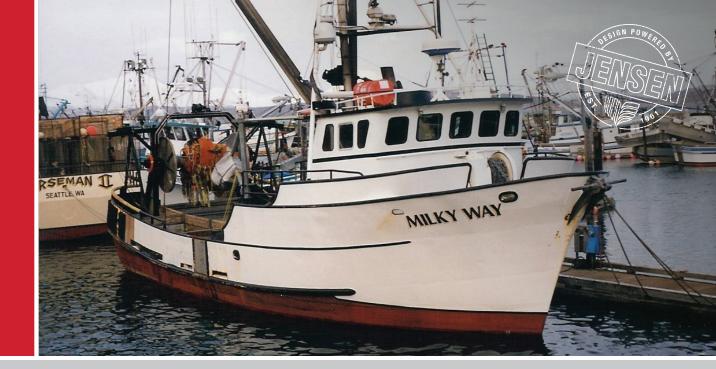

## FVC-07221

## 72' Crabber

Crowley's engineering services team delivers a full range of marine and engineering solutions. This includes detail and conceptual design, shipyard management, and on-site consulting services for all types of marine projects anywhere in the world. Our vessel design and marine engineering services are both extraordinary and cost effective. No matter the size and scope of your marine project, our professionals will help you achieve your objectives in the safest and most efficient manner possible.