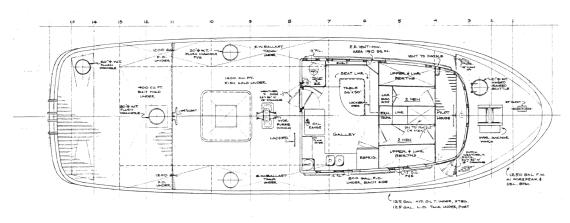

## **Vessel Specifications**

## **Overall Dimensions**

| Length Overall      | 58'-0"    | S.W. Hold | 1,385 cubic feet |
|---------------------|-----------|-----------|------------------|
| Length on Waterline | 54'-0"    | F.O.      | 4,000 gal        |
| Beam                | 18'-1"    | F.W.      | 1,250 gal        |
| Depth               | 9'-7 1/4" |           |                  |