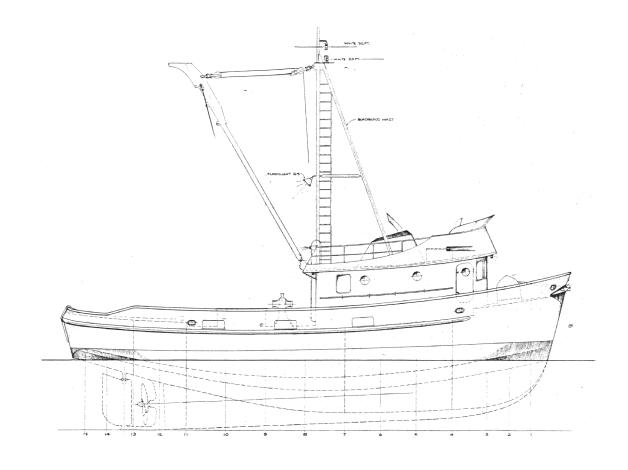

## **Vessel Specifications**

## **Overall Dimensions**

| Length Overall      | 58'-0"    | S.W. Hold | 1,385 cubic feet |
|---------------------|-----------|-----------|------------------|
| Length on Waterline | 54'-0"    | F.O.      | 4,000 gal        |
| Beam                | 18'-1"    | F.W.      | 1,250 gal        |
| Depth               | 9'-7 1/4" |           |                  |