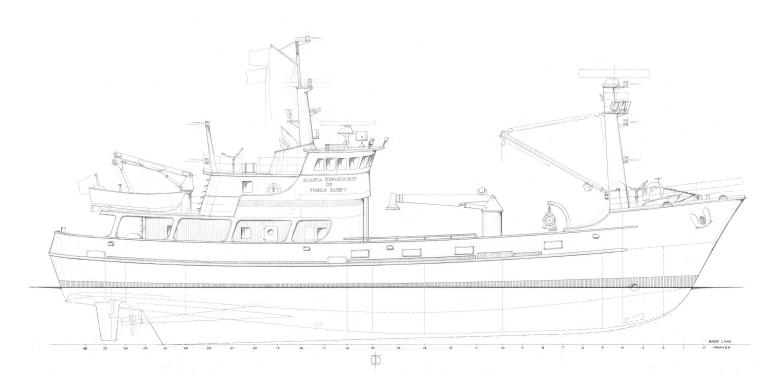

## **Vessel Specifications**

## **Overall Dimensions**

| Length                | 121'-0"          | Fuel                   | 40,000 gal.                                     |
|-----------------------|------------------|------------------------|-------------------------------------------------|
| Beam                  | 28'-0"           | Holding Tank           | 180 gal.                                        |
| Draft                 | 12'-6"           | of 14 bunks. 3 full he | 7 state rooms with a total                      |
| Engine(s)             | Caterpillar 3508 |                        | equipped with showers                           |
| Engine(s) Total Power | 2,000HP          | Deck Equipment         | 12 Ton Fwd Deck Crane<br>6 Ton Stern Deck Crane |
| Cruising Speed        | 11.5 knots       |                        |                                                 |
| Freshwater            | 4,000 gal.       |                        |                                                 |