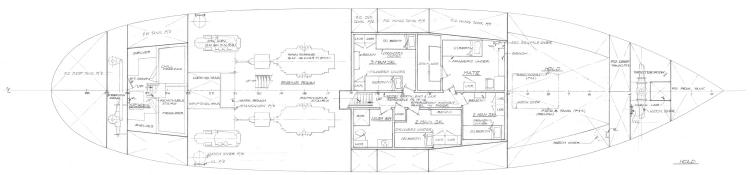

## **Vessel Specifications**

## **Overall Dimensions**

| Length                | 121'-0"          | Fuel                   | 40,000 gal.                                     |
|-----------------------|------------------|------------------------|-------------------------------------------------|
| Beam                  | 28'-0"           | Holding Tank           | 180 gal.                                        |
| Draft                 | 12'-6"           | of 14 bunks. 3 full he | 7 state rooms with a total                      |
| Engine(s)             | Caterpillar 3508 |                        | equipped with showers                           |
| Engine(s) Total Power | 2,000HP          | Deck Equipment         | 12 Ton Fwd Deck Crane<br>6 Ton Stern Deck Crane |
| Cruising Speed        | 11.5 knots       |                        |                                                 |
| Freshwater            | 4,000 gal.       |                        |                                                 |